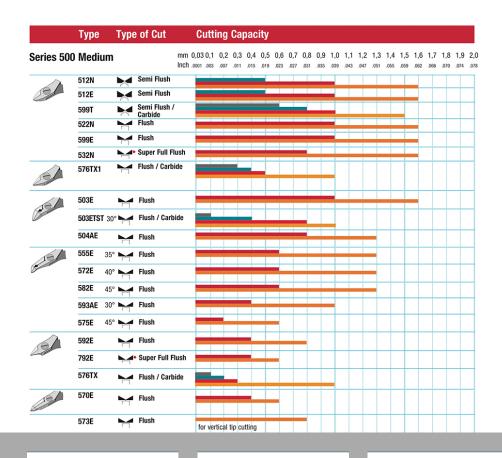

## The Perfect Cut - Strong, sharp and precise, every time

The Weller Erem Series 500 Micro is a full range of medium sized, robust, precision cutters with a wide range of head shapes. The cutters are manufactured from high grade tool steel. The cutting edges are hardened to Rockwell 63-65 HRC. The precision cutters have a nonreflecting surface, are ESD safe and resharpable.