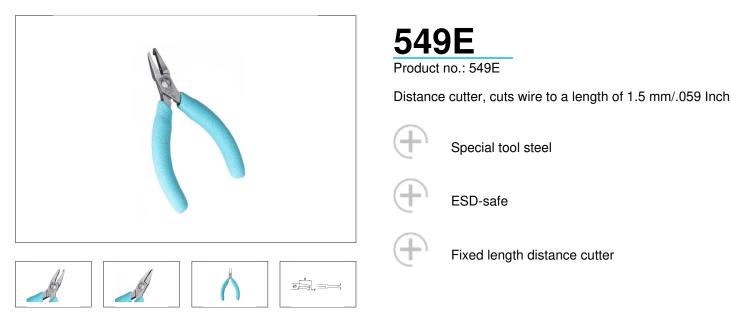

## The Perfect Cut - Strong, sharp and precise, every time

The Weller Erem Series 500 Micro is a full range of medium sized, robust, precision cutters with a wide range of head shapes. The cutters are manufactured from high grade tool steel. The cutting edges are hardened to Rockwell 63-65 HRC. The precision cutters have a nonreflecting surface, are ESD safe and resharpable.

| Technical Data                                  |       |  |
|-------------------------------------------------|-------|--|
|                                                 |       |  |
| Length mm                                       | 120   |  |
| Length of cutting edges mm                      |       |  |
| Head width mm                                   |       |  |
| Head thickness mm                               |       |  |
| Head length mm                                  | 26    |  |
| Max. cutting capability – hard wire mm          |       |  |
| Weight in oz                                    | 2.363 |  |
| Length of cutting edges Inches                  |       |  |
| Head width Inches                               |       |  |
| Head thickness Inches                           |       |  |
| Head length Inches                              | 1.024 |  |
| ESD-safe                                        | on    |  |
| Cut                                             | Flush |  |
| Max. cutting capability –<br>medium hardness mm |       |  |
| Max. cutting capability – copper wire mm        | Ø 1,2 |  |
| Length inches                                   | 4.724 |  |
| Weight in g                                     | 67    |  |